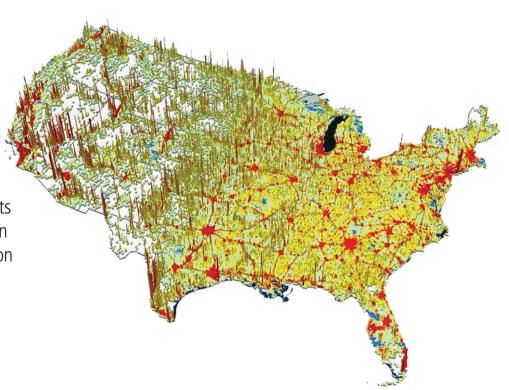

## LANDCAST 2030 and 2050

**POPULATION PROJECTIONS FOR THE UNITED STATES** 

From the producers of LandScan, **LandCast** presents spatially explicit population projections for the contiguous United States for 2030 and 2050.

This locally adaptive model projects an ambient population distribution at an approximately 1km resolution for each target year based on a business as usual scenario.